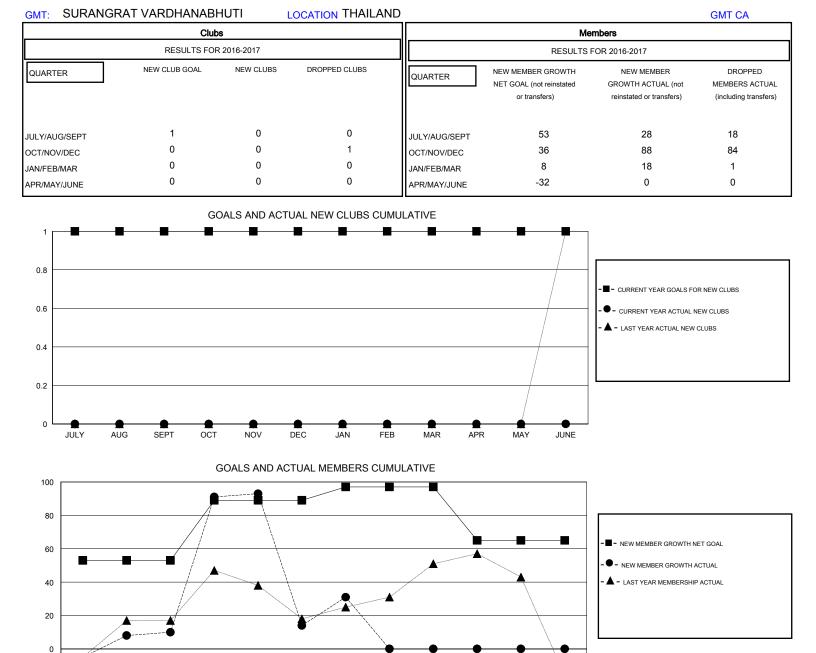

## MONTHLY MEMBERSHIP PROGRESS REPORT

## District 310 A2

Results as of: 1/31/2017



| DROPPED CLUBS: 1     |          | 24 CLUBS OF 38 ADDED 1 OR MORE<br>NEW MEMBERS | GENDER DISTRIBUTION  MALE 611 (50.16%) |              |    |
|----------------------|----------|-----------------------------------------------|----------------------------------------|--------------|----|
| DROPPED MEMBERS      |          |                                               | FEMALE                                 | 607 (49.84%) |    |
| DECEASED             | 3        | CLICK HERE FOR CUMULATIVE                     | TOTAL FAMILY UNIT MEMBERS              |              | 42 |
| CLUB CANCELLED OTHER | 18<br>82 | MEMBERSHIP DATA                               | FAMILY MEMBERS PAYING HALF 2 DUES      |              | 22 |
| TOTAL                | 103      |